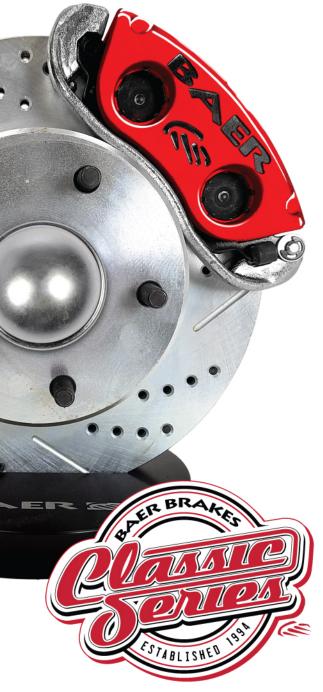

## SYSTEM FEATURES

- Powdercoated Red
- Slotted, Drilled, Zinc Plated
- Vehicle Specific Or Housing End Specific
- OEM Caliper Designs and Pad Shape for Easy Pad and Part Replacements
- | Floating Calipers Allow for More Wheel Clearance
- | Modern Caliper Designs for Early Domestic Car
- Affordable Price Point, with Baer Quality

## FRONT

- | 2-piston Aluminum Calipers
- | 11'' or 13'' Rotors

### REAR

Single Piston Calipers 10.5" Rotors (for wide variety of wheel fitment)